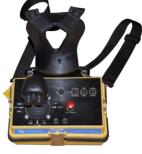

Magnetek Enrange™ CHTX Transmitter Remote

## Magnetek Enrange™ CHTX Transmitter Remote

- Rated IP65, sealed to withstand harsh, industrial environments
- Durable housing is made to withstand shock
- · Connected to heavy-duty chest plate to prevent operator fatigue
- Built on a proven technology platform with a long track record for success in the field