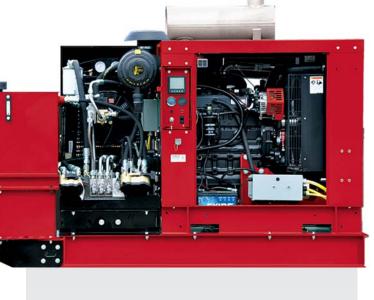

## Hydraulic Power Unit

Cadman Hydraulic Power Units are designed to be easily mounted to the back of a truck or trailer allowing for maximum flexibility when managing your Cadman products.

## Features:

- 82 HP diesel engine with Rexroth AV10VO
- Hydraulic flow of 45 GPM at 3600 PSI
- Peak pressure available at 4600 PSI
- Hydraulic pump is load sensing for increased fuel economy
- · Works seamlessly with Magnetek CHTX remote
- · Low coolant/high temp shutdown
- Emergency stop button
- Dual element air cleaner
- Electric start