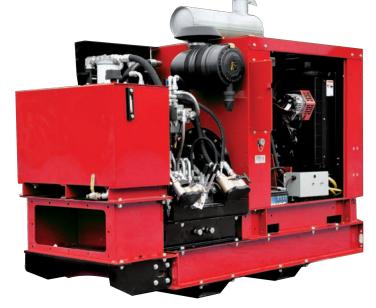

## Hydraulic Power Unit

Cadman Hydraulic Power Units are designed to be easily mounted to the back of a truck or trailer allowing for maximum flexibility when managing your Cadman products.

## Features:

- 82 HP diesel engine with Rexroth AV10VO
- Hydraulic flow of 45 GPM at 3600 PSI
- Peak pressure available at 4600 PSI
- Hydraulic pump is load sensing for increased fuel economy
- · Works seamlessly with Magnetek CHTX remote
- · Low coolant/high temp shutdown
- Emergency stop button
- Dual element air cleaner
- Electric start