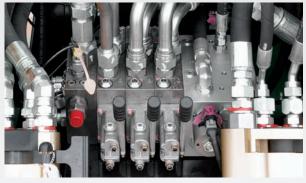

## Features:

- 82 HP diesel engine with Rexroth AV10VO
- Hydraulic flow of 45 GPM at 3600 PSI
- Peak pressure available at 4600 PSI
- Hydraulic pump is load sensing for increased fuel economy
- · Works seamlessly with Magnetek CHTX remote
- · Low coolant/high temp shutdown
- Emergency stop button
- Dual element air cleaner
- Electric start