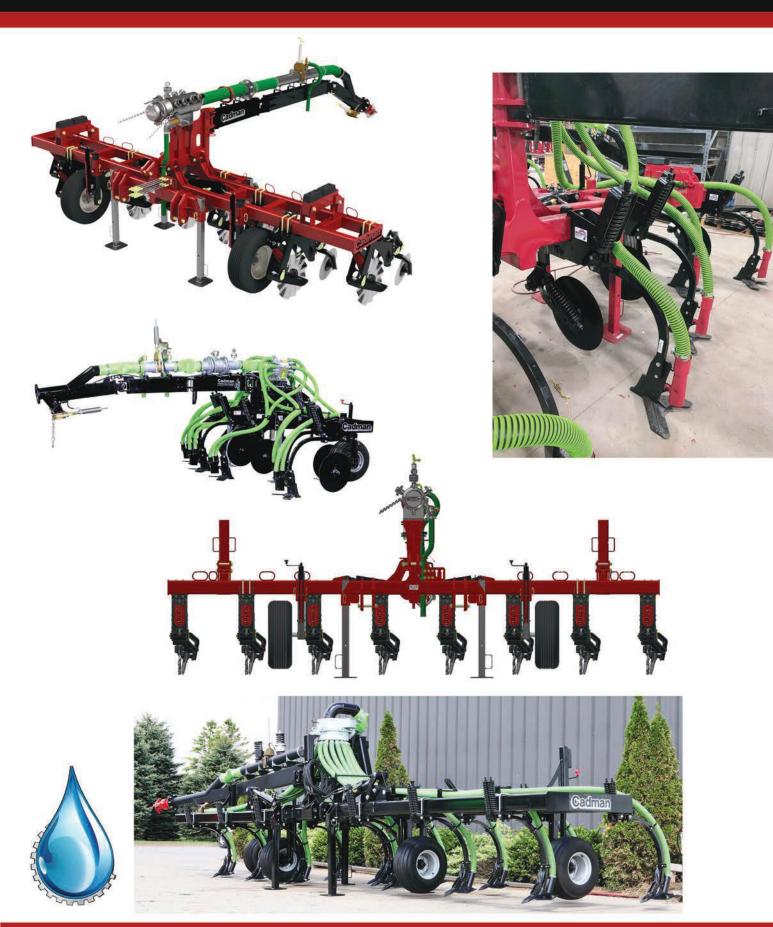

# Cadman

### **Injectors**

#### **Highlights:**

- •Cadman Injectors are available in widths 20', 26', 30' and 33' foot and larger
- •Easily convert from field operation to transport towing mode with a width of 8'9" allowing for convenient transportation from field to field
- •Standard tooling spacing is 30" with other spacing options available
- •Internal knife distribution system ensures even distribution of manure through tooling across the width of the injector
- \*Available in offset swing arm for in crop application with CMA and centre swing arm for regular dragline

#### **Options:**

|   | Krohne Flow Meter | A CONTRACTOR OF THE PARTY OF TH | Cadman Coulters<br>with Closer |
|---|-------------------|--------------------------------------------------------------------------------------------------------------------------------------------------------------------------------------------------------------------------------------------------------------------------------------------------------------------------------------------------------------------------------------------------------------------------------------------------------------------------------------------------------------------------------------------------------------------------------------------------------------------------------------------------------------------------------------------------------------------------------------------------------------------------------------------------------------------------------------------------------------------------------------------------------------------------------------------------------------------------------------------------------------------------------------------------------------------------------------------------------------------------------------------------------------------------------------------------------------------------------------------------------------------------------------------------------------------------------------------------------------------------------------------------------------------------------------------------------------------------------------------------------------------------------------------------------------------------------------------------------------------------------------------------------------------------------------------------------------------------------------------------------------------------------------------------------------------------------------------------------------------------------------------------------------------------------------------------------------------------------------------------------------------------------------------------------------------------------------------------------------------------------|--------------------------------|
| Þ | Aerway® Tines     |                                                                                                                                                                                                                                                                                                                                                                                                                                                                                                                                                                                                                                                                                                                                                                                                                                                                                                                                                                                                                                                                                                                                                                                                                                                                                                                                                                                                                                                                                                                                                                                                                                                                                                                                                                                                                                                                                                                                                                                                                                                                                                                                | Vogelsang Slip<br>Shoes        |
|   | Cadman Coulters   | <b>1</b>                                                                                                                                                                                                                                                                                                                                                                                                                                                                                                                                                                                                                                                                                                                                                                                                                                                                                                                                                                                                                                                                                                                                                                                                                                                                                                                                                                                                                                                                                                                                                                                                                                                                                                                                                                                                                                                                                                                                                                                                                                                                                                                       | Dietrich                       |

<sup>\*</sup>Alig Tooling Available