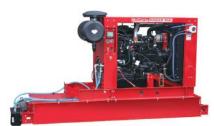

#### **IRRIGATION OR MANURE POWER UNITS**

Our Power Units live up to our motto: Strength, Simplicity and Dependability.

Kubota Power Unit

John Deere Power Unit

- Front Grill/Rad Support
- Variable pitch fan 140°F
- Back Panel/Rear Hood Support
- Instrument Panel w/ Murphy
- Gauges
- Locking Panel Cover
- Throttle Control
- Battery Box & Hold Downs

- **Power Unit Features** 
  - Battery Cables
  - Skid Base
  - Radiator
  - Heavy Duty Air Cleaner
  - Safety Element (Air Cleaner)
  - Service Indicator (Air Cleaner)
  - Straight Stack Exhaust
  - Hood