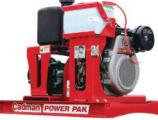

### **IRRIGATION OR MANURE PUMP SETS**

Dual Deutz PowerPak

Dual FPT PowerPak

John Deere PowerPak

Deutz PowerPak

We carry a full line of Cornell and Doda Manure PTO Pumps and Caprari Irrigation PTO Pumps

**Pump Set Features** 

Gauges\*

- Skid Base
- Radiator
- Heavy Duty Air Cleaner
- Muffler
- Hood
- 50 Gallon Fuel Tank