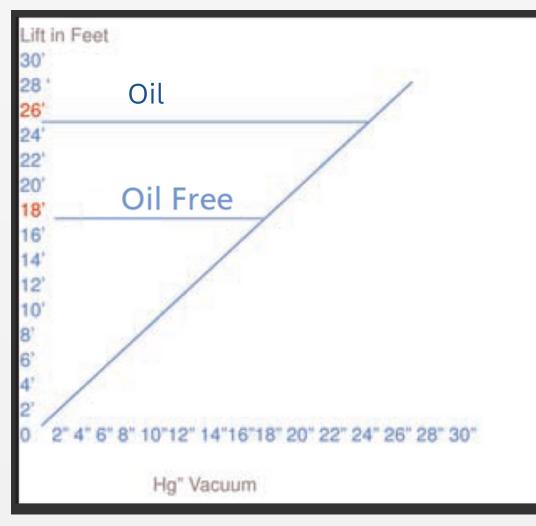

## <u>Hg Vacuum = Lift in Feet</u>

Long Life Vanes

- Corrosion-resistant materials extend the life of the Power Primer.
- · Dowelled fit design allows users to do maintenance without having to reset the rotor.

#### **BENEFITS**

Oil-free Operation