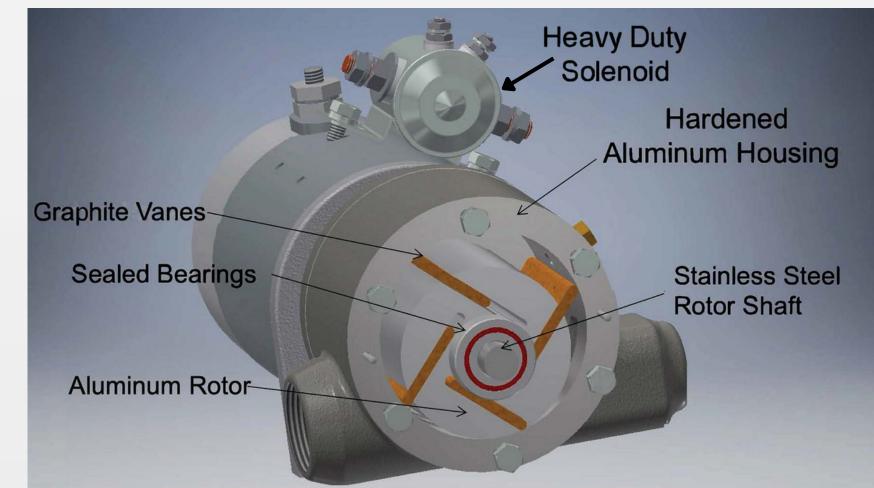

#### MATERIALS

- Hardened aluminum
- Stainless steal
- Sealed bearings
- 4" Vane
- 7/16" Wrench required to change vanes