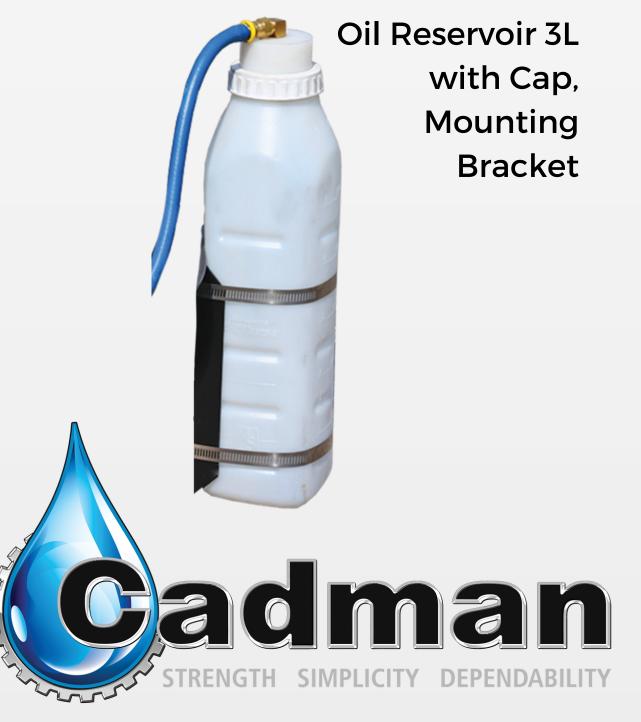

### Includes:

- Primer pump and motor
- Lubrication container
- Lubrication hose and fittings
- Activation switch with valve
- Complete wiring harness
- Suction hose
- Necessary fittings and hardware for installation

Cadman Power Primer Kits come with everything you need to hook up. Oil Kit sold separately.